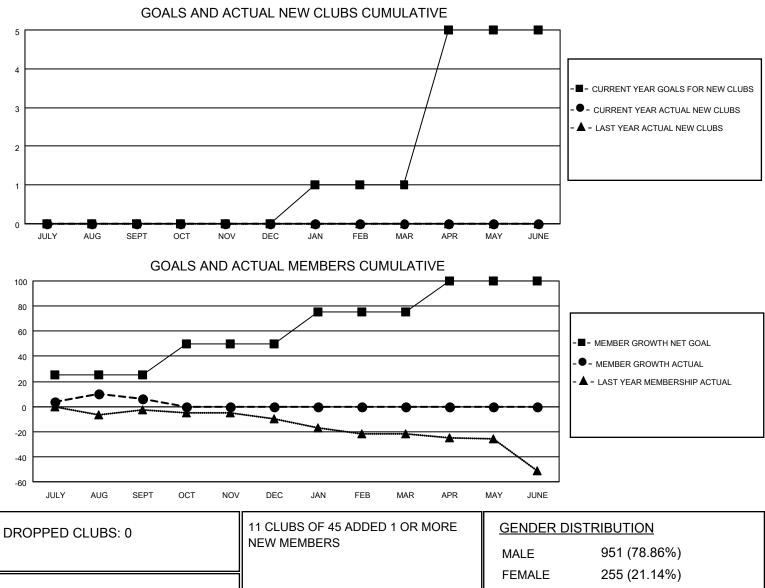

## LOCATION PENNSYLVANIA

District 14 C

Results as of: 10/31/2020

| Clubs                 |               |           |               | Members               |                         |                         |                                                    |
|-----------------------|---------------|-----------|---------------|-----------------------|-------------------------|-------------------------|----------------------------------------------------|
| RESULTS FOR 2020-2021 |               |           |               | RESULTS FOR 2020-2021 |                         |                         |                                                    |
| QUARTER               | NEW CLUB GOAL | NEW CLUBS | DROPPED CLUBS | QUARTER MEI           | MBER GROWTH NET<br>GOAL | MEMBER GROWTH<br>ACTUAL | DROPPED<br>MEMBERS ACTUAL<br>(including transfers) |
| JULY/AUG/SEPT         | 0             | 0         | 0             | JULY/AUG/SEPT         | 25                      | 20                      | 13                                                 |
| OCT/NOV/DEC           | 0             | 0         | 0             | OCT/NOV/DEC           | 25                      | 6                       | 11                                                 |
| JAN/FEB/MAR           | 1             | 0         | 0             | JAN/FEB/MAR           | 25                      | 0                       | 0                                                  |
| APR/MAY/JUNE          | 4             | 0         | 0             | APR/MAY/JUNE          | 25                      | 0                       | 0                                                  |

| DROPPED MEMBERS |    |                           | FEMALE 255 (21.14%)        |     |
|-----------------|----|---------------------------|----------------------------|-----|
| DECEASED        | 5  | CLICK HERE FOR CUMULATIVE | TOTAL FAMILY UNIT MEMBERS  |     |
| CLUB CANCELLED  | 0  | MEMBERSHIP DATA           |                            | 400 |
| OTHER           | 19 |                           | FAMILY MEMBERS PAYING HALF | 108 |
| TOTAL           | 24 |                           |                            |     |